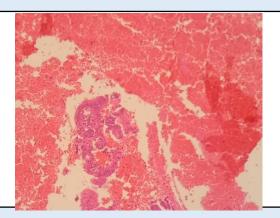

#### Microscopy

Section examined shows trophoblastic cells and blood clot no billi seen. Section also shows decidual cells.

**Note:** All biopsy specimen will be stored for 15 (fifteen)days, block and slides for 5(five) years only from the time of receipt at the laboratory. No request ,for any of the above ,will be entertained after the due date.