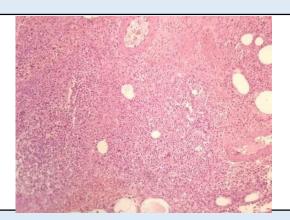

#### Microscopy

Section examined shows lymphoid follicles with ulcerative mucosa. Deeper tissue shows inflammatory cells (polymorphs and lymphocytes). No granuloma seen. No malignant cells seen.

**Note:** All biopsy specimen will be stored for 15 (fifteen)days, block and slides for 5(five) years only from the time of receipt at the laboratory. No request ,for any of the above ,will be entertained after the due date.