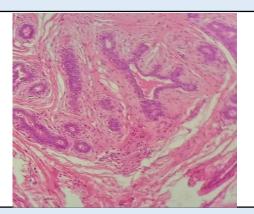

#### Microscopy

Section examined shows mature adipose cells ducts cells surrounded by fibro collagenous tissue. No granuloma and no malignant cells seen.

**Note:** All biopsy specimen will be stored for 15 (fifteen)days, block and slides for 5(five) years only from the time of receipt at the laboratory. No request ,for any of the above ,will be entertained after the due date.