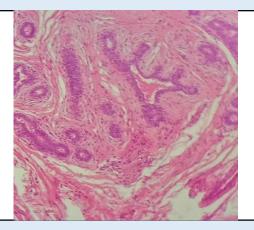

## **BENIGN BREAST LESION.**

**SPECIMEN** Right breast swelling.

#### Microscopy

Section examined shows mature adipose cells ducts cells surrounded by fibro collagenous tissue. No granuloma and no malignant cells seen.

**Note :** All biopsy specimen will be stored for 15 (fifteen)days, block and slides for 5(five) years only from the time of receipt at the laboratory. No request ,for any of the above ,will be entertained after the due date.