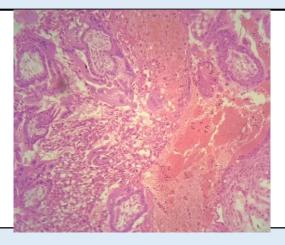

## DIAGNOSIS

Ovarian ectopic pregnancy.

**SPECIMEN** Ectopic pregnancy

Received 3.1x1.5cm greyish white tissue piece cut section shows blood clot.

## Microscopy

1. Section examined shows small trophoblastic cells and blood vessels and ovarian tissue.

GROSS

**Note :** All biopsy specimen will be stored for 15 (fifteen)days, block and slides for 5(five) years only from the time of receipt at the laboratory. No request ,for any of the above ,will be entertained after the due date.