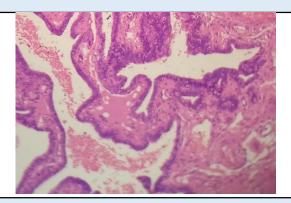

### Microscopy

- 1. Section examined shows cuboidal lining epithelium with small round nucleus with surrounding tissue and tube unremarkable.
- 2. No granuloma and no malignant cells seen.

**Note :** All biopsy specimen will be stored for 15 (fifteen)days, block and slides for 5(five) years only from the time of receipt at the laboratory. No request ,for any of the above ,will be entertained after the due date.