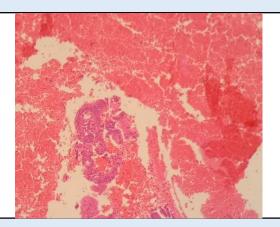

### Microscopy

Section examined shows trophoblastic cells and blood clot.

**Note :** All biopsy specimen will be stored for 15 (fifteen)days, block and slides for 5(five) years only from the time of receipt at the laboratory. No request ,for any of the above ,will be entertained after the due date.