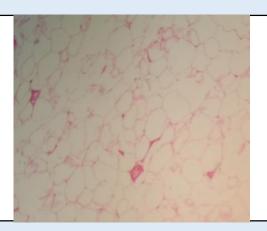

#### Microscopy

Section examined shows mature adipose cells with fibocollagneous tissue and few inflammatory cells. No malignant and no granuloma seen.

**Note**: All biopsy specimen will be stored for 15 (fifteen)days, block and slides for 5(five) years only from the time of receipt at the laboratory. No request ,for any of the above ,will be entertained after the due date.