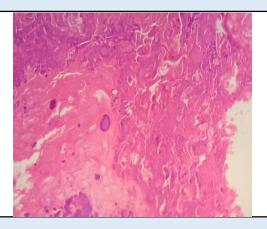

### Microscopy

Section examined shows

fibro collagenous tissue with hyperkeratosis with degenerated cells, inflammatory cells. No granuloma and no malignant cells seen.

**Note :** All biopsy specimen will be stored for 15 (fifteen)days, block and slides for 5(five) years only from the time of receipt at the laboratory. No request ,for any of the above ,will be entertained after the due date.