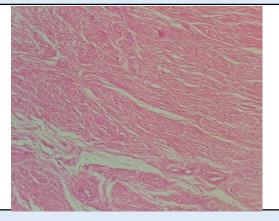

### DIAGNOSIS

Prolapse Uterus with Chronic Cervicitis.

SPECIMEN Uterus GROSS

Received 10x4cm uterus with cervix .

#### Microscopy

Section examined shows Endometrium with proliferative phase. Myometrium with muscle bundles. Cervix with mononuclear inflammatory cells with keratinization.

**Note :** All biopsy specimen will be stored for 15 (fifteen)days, block and slides for 5(five) years only from the time of receipt at the laboratory. No request ,for any of the above ,will be entertained after the due date.