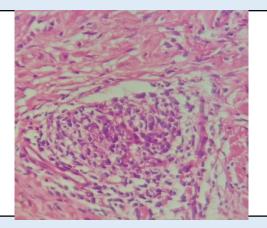

## Microscopy

Section examined shows fibro collagenous tissue ,blood vessels and carbon deposition.
Section also shows groups of lymphocyte and histiocytes / epitheloid cells, non caseating granuloma in the sample received.