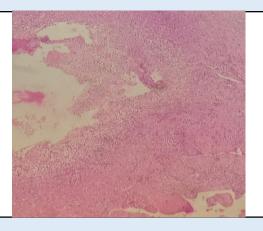

### Microscopy

Section examined shows mucin pooling surrounded by mucinophages and granulation tissue response composed of lymphocytes and neutrophils. Presence of normal mixed salivary gland acini and muscle bundles.