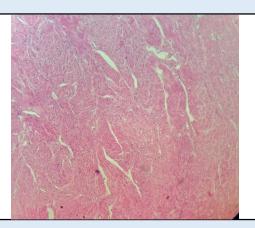

# Leiomyoma

### Microscopy

Section examined shows

Endometrium with muscle bundles.

Myometrium with muscles bundles.

Cervix with mononuclear inflammatory cells seen.

Fibroid with interlacing muscle bundles.

Ovary with simple cyst and tube unremarkable.