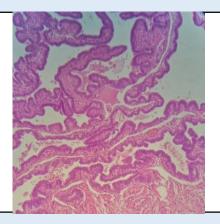

#### Microscopy

Section examined shows tubal lining epithelium and no trophoblastic cells and villi seen.

**Note**: All biopsy specimen will be stored for 15 (fifteen)days, block and slides for 5(five) years only from the time of receipt at the laboratory. No request ,for any of the above ,will be entertained after the due date.