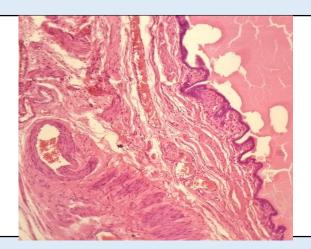

### Microscopy

- (1)Section examined shows epithelium lining having small round nucleus with multilayring and fibro collagenous tissue.
- (2) another tissue shows ovarian stroma with large blood clot and large number of blood vessels. No granuloma and no malignant cells seen.