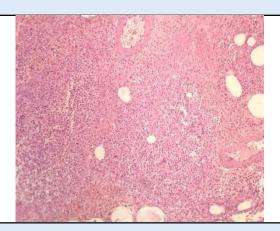

#### **GROSS**

Received 6.5x1.1cm greyish white tissue piece.

#### Microscopy

Section examined shows lymphoid follicles with ulcerative mucosa. Deeper tissue shows inflammatory cells (polymorphs, lymphocytes and few histiocytes).

Note: All biopsy specimen will be stored for 15 (fifteen)days, block and slides for 5(five) years only from the time of receipt at the laboratory. No request ,for any of the above ,will be entertained after the due date.