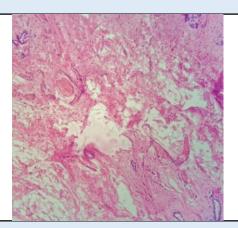

### Microscopy

Section examined shows cystically dilated ducts with cuboidal epithelium with small round nucleus surrounded by fibro collagenous tissue. No granuloma seen. No malignant cells seen.

**Note :** All biopsy specimen will be stored for 15 (fifteen)days, block and slides for 5(five) years only from the time of receipt at the laboratory. No request ,for any of the above ,will be entertained after the due date.