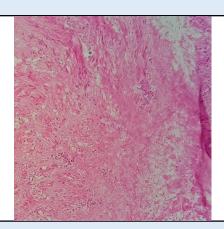

## Microscopy

Section examined shows dilated blood vessels with lining epithelium with surrounding by fibro collagenous tissue.

No granuloma and no malignant cells seen.

Note: All biopsy specimen will be stored for 15 (fifteen)days, block and slides for 5(five) years only from the time of receipt at the laboratory. No request ,for any of the above ,will be entertained after the due date.