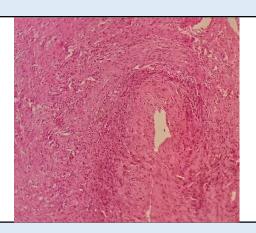

# **Endometriotic cyst**

#### Microscopy

Section examined shows ovarian tissue, blood vessels with hemosiderin, macrophages. No granuloma and no malignant cells seen.

Note: All biopsy specimen will be stored for 15 (fifteen)days, block and slides for 5(five) years only from the time of receipt at the laboratory. No request ,for any of the above ,will be entertained after the due date.