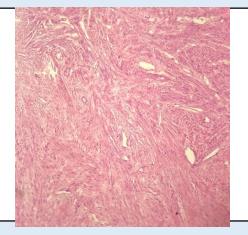

## Microscopy

Section examined shows

- 1. Endometrium with proliferative phase
- 2. Myometrium with muscle bundles
- 3. Cervix with mononuclear inflammatory cells.

**Note**: All biopsy specimen will be stored for 15 (fifteen)days, block and slides for 5(five) years only from the time of receipt at the laboratory. No request ,for any of the above ,will be entertained after the due date.