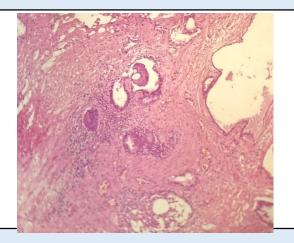

## Microscopy

- 1. Section examined shows ducts with cuboidal epithelium with small round nucleus surrounded by fibro collagenous tissue. No granuloma seen.
- 2. No malignant cells seen.

**Note**: All biopsy specimen will be stored for 15 (fifteen)days, block and slides for 5(five) years only from the time of receipt at the laboratory. No request ,for any of the above ,will be entertained after the due date.