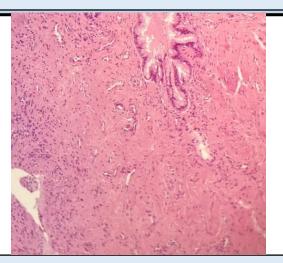

# Chronic Cervicitis.

**SPECIMEN** Cervical tissue

# Microscopy

Section examined shows small cystically dilated glands having columnar lining epithelium with round to oval nucleus with squamous metaplasia. Stroma shows mononuclear inflammatory cells.

**Note :** All biopsy specimen will be stored for 15 (fifteen)days, block and slides for 5(five) years only from the time of receipt at the laboratory. No request ,for any of the above ,will be entertained after the due date.