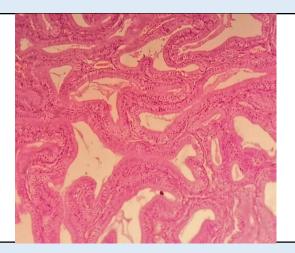

# Microscopy

Section examined shows ulcerative mucosa and rokitansky aschoff sinus (irregularly shaped tubular structures lined by cuboidal lining epithelium with round to oval nucleus) with fibro collagenous tissue and inflammatory cells (lymphocytes).