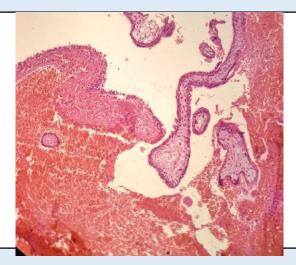

## Microscopy

Section examined shows tubal lining epithelium with decidual cells with trophoblastic cells with blood vessels.

Note: All biopsy specimen will be stored for 15 (fifteen)days, block and slides for 5(five) years only from the time of receipt at the laboratory. No request ,for any of the above ,will be entertained after the due date.