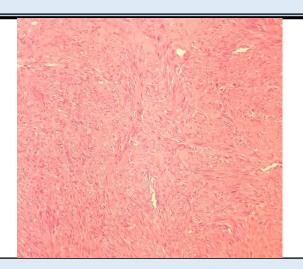

## Microscopy

Section examined shows

Cervix with mononuclear inflammatory cells.

Fibroid with interlacing muscle bundles.

Ovary with haemorrhagic cyst and tube unremarkable.

Other ovary simple cyst and tube unremarkable.