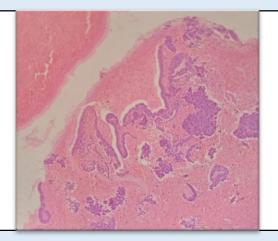

# **Proliferative phase**

SPECIMEN

Endometrium

GROSS

Received multiple greyish white tissue piece.

### Microscopy

Section examined shows endometrial glands having columnar to cuboidal lining epithelium with small round nucleus with squamous metaplasia. Stroma shows mononuclear inflammatory cells.

No granuloma and no malignant cells seen