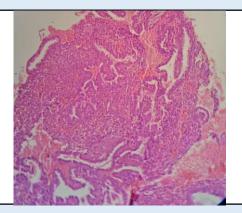

# Early secreting phase.

### Microscopy

Section examined shows small and tortuous endometrial glands having cuboidal lining. Stroma shows mononuclear inflammatory cells.

Few luman secretion. No malignant cells seen.

Note: All biopsy specimen will be stored for 15 (fifteen)days, block and slides for 5(five) years only from the time of receipt at the laboratory. No request ,for any of the above ,will be entertained after the due date.