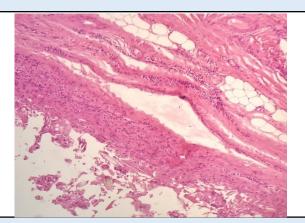

# **Dermoid cyst**

**SPECIMEN** 

**GROSS** 

Right ovarian cyst

Received multiple greyish white tissue piece measuring 6x4cm already cut open with necrotic material.

### Microscopy

Section examined shows ovarian tissue, fibro collagenous tissue, blood vessels nerve bundles, keratin.

Note: All biopsy specimen will be stored for 15 (fifteen)days, block and slides for 5(five) years only from the time of receipt at the laboratory. No request ,for any of the above ,will be entertained after the due date.