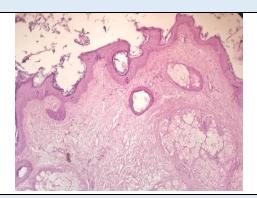

# Infected epidermal cyst.

### Microscopy

- 1. Section examined shows Squamous lining with keratin flakes with inflammatory cell.
- 2. No granuloma and no malignant cells seen.

**Note**: All biopsy specimen will be stored for 15 (fifteen)days, block and slides for 5(five) years only from the time of receipt at the laboratory. No request ,for any of the above ,will be entertained after the due date.