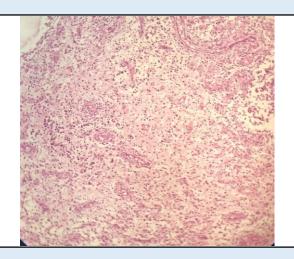

# **ACUTE ON CHRONIC INFECTIVE LEISON WITH GRANULATION TISSUE**

## Microscopy

- Section examined shows fibrocollagenous tissue, blood essels with lymphocytes, centrocytes, plasma cells, polymorphs with histiocytes, macrophages.
- 2. No malignant cells and no granuloma seen.