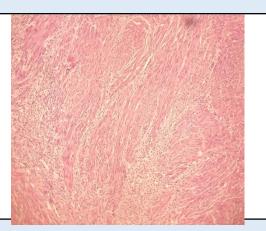

# Leiomyoma

**SPECIMEN** 

Uterus

## Microscopy

Section examined shows

- 1. Endometrium with proliferative phase.
- 2. Myometrium muscle bundles.
- 3. Cervix with mononuclear inflammatory cells.
- 4. Fibroid with interlacing muscle bundles.