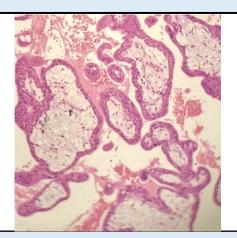

## **Molar pregnancy**

#### Microscopy

1. Section examined shows trophoblastic cells with few cells shows hydrophic changes .

**Note**: All biopsy specimen will be stored for 15 (fifteen)days, block and slides for 5(five) years only from the time of receipt at the laboratory. No request ,for any of the above ,will be entertained after the due date.