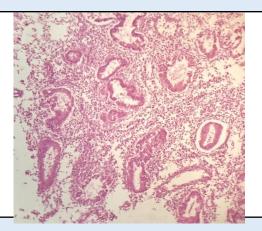

# Hyperprogestronic effect.

### Microscopy

Section examined shows small and tortous endometrial glands, cuboidal lining with round nucleus with squamous meteplasia with stromal cells. No granuloma and no malignant cells seen.

**Note**: All biopsy specimen will be stored for 15 (fifteen)days, block and slides for 5(five) years only from the time of receipt at the laboratory. No request ,for any of the above ,will be entertained after the due date.