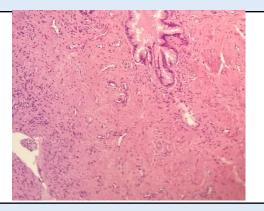

# **Chronic Cervicitis.**

## Microscopy

#### Section examined shows

- 1. Endometrium with proliferative phase.
- 2. Myometrium with muscle bundles.
- 3. Cervix with mononuclear inflammatory cells.

**Note**: All biopsy specimen will be stored for 15 (fifteen)days, block and slides for 5(five) years only from the time of receipt at the laboratory. No request , for any of the above , will be entertained after the due date.