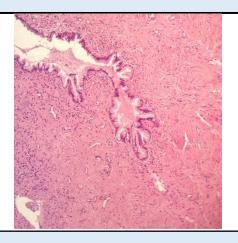

#### Microscopy

Section examined shows Endometrium with proliferative phase. Myometrium with Adenomyosis. Cervix with mononuclear inflammatory cells.

**Note :** All biopsy specimen will be stored for 15 (fifteen)days, block and slides for 5(five) years only from the time of receipt at the laboratory. No request ,for any of the above ,will be entertained after the due date.