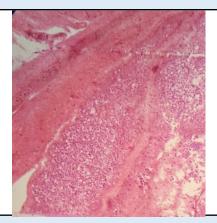

#### Microscopy

1. Section examined shows trophoblastic cells, Decidual cells and blood clot. No hydropic changes seen.

**Note** : All biopsy specimen will be stored for 15 (fifteen)days, block and slides for 5(five) years only from the time of receipt at the laboratory. No request ,for any of the above ,will be entertained after the due date.