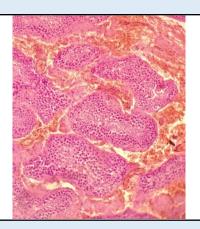

## Microscopy

1. Section examined shows tubal lining epithelium seen with hydrophic changes in trophoblastic cells .

Note: All biopsy specimen will be stored for 15 (fifteen)days, block and slides for 5(five) years only from the time of receipt at the laboratory. No request ,for any of the above ,will be entertained after the due date.