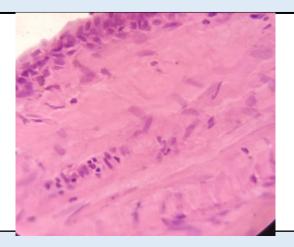

#### Microscopy

 Section examined shows keratin flakes, epithelial lining with round to oval nucleus, fibrocollagneous tissue and bits of hair in the lumen and blood vessels. No granuloma seen. No malignant cells seen.