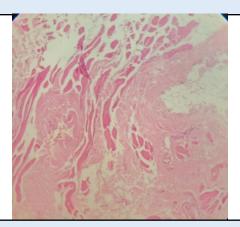

# LIPOMA

SPECIMEN Lipoma **GROSS** Received 5x3.5cm greyish white tissue piece.

### Microscopy

1. Section examined shows mature adipose cells with fibro collagneous tissue and few inflammatory cells.

**Note** : All biopsy specimen will be stored for 15 (fifteen)days, block and slides for 5(five) years only from the time of receipt at the laboratory. No request ,for any of the above ,will be entertained after the due date.