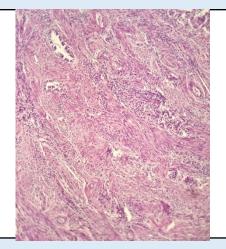

## Microscopy

- 1. Section examined shows interlacing muscle bundles.
- 2. No granuloma and no malignant cells seen.

**Note**: All biopsy specimen will be stored for 15 (fifteen)days, block and slides for 5(five) years only from the time of receipt at the laboratory. No request ,for any of the above ,will be entertained after the due date.