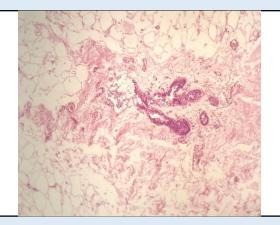

### Microscopy

 Section examined shows ducts, fibrocollagenous tissue and mature adipose cell. No granuloma and malignant cells seen.

**Note**: All biopsy specimen will be stored for 15 (fifteen)days, block and slides for 5(five) years only from the time of receipt at the laboratory. No request ,for any of the above ,will be entertained after the due date.