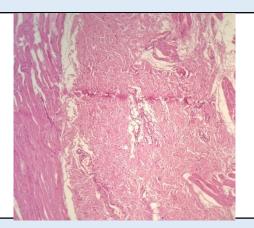

### Microscopy

1. Section examined shows Squamous mucosal lining epithelium with round to oval nucleus stromal cells, blood vessels, fibro collagenous tissue no granuloma and no malignant cells seen.

**Note**: All biopsy specimen will be stored for 15 (fifteen)days, block and slides for 5(five) years only from the time of receipt at the laboratory. No request ,for any of the above ,will be entertained after the due date.