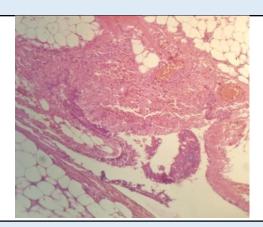

## Microscopy

- 1. Section examined shows cystically dilated ducts with cuboidal epithelium with small round nucleus surrounded by fibro collagenous tissue.
  - No granuloma seen.
- 2. No malignant cells seen.