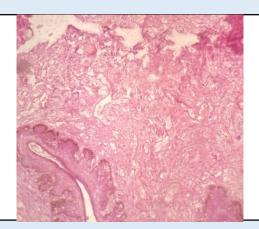

#### **SPECIMEN**

Rectal polyp

#### **GROSS**

Received 1x1.5cm greyish white tissue piece.

#### Microscopy

1. Section examined shows Squamous lining epithelium with small round nucleus.

Deeper tissue shows glands, fibro collagenous tissue, blood vessels.

No granuloma and no malignant cells seen.