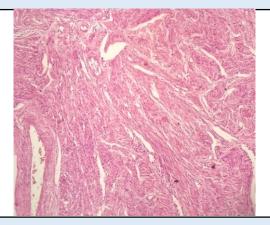

# Leiomyoma.

**SPECIMEN** Uterus

### Microscopy

Section examined shows

- 1. Endometrium with proliferative phase.
- 2. Myometrium with adenomyosis.
- 3. Cervix with mononuclear inflammatory cells.
- 4. Fibroid with interlacing muscle bundles.