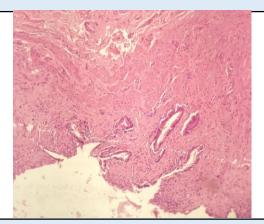

## Microscopy

 Section examined shows ulcerative mucosa and rokitansky aschoff sinus (irregularly shaped tubular structures lined by cuboidal lining epithelium with round to oval nucleus) with fibro collagenous tissue and inflammatory cells (lymphocytes).