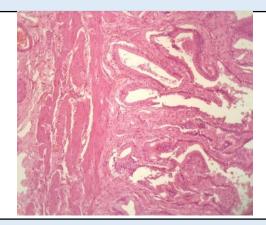

### Microscopy

 Section examined shows ulcerative mucosa and rokitansky aschoff sinus (irregularly shaped tubular structures lined by cuboidal lining epithelium with round to oval nucleus) with fibro collagenous tissue and inflammatory cells (lymphocytes).