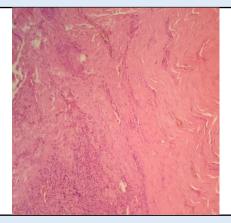

# Non specific inflammation.

SPECIMEN Fistula

GROSS Received 3x1.1cm greyish white tissue piece.

### Microscopy

- 1. Section examined shows fibro collagenous tissue blood vessels with inflammatory cells (lymphocyte, polymorphs).
- 2. No granuloma and no malignant cells seen.

Note: All biopsyspecimen will be stored for 15 (fifteen) days, block and slides for 5 (five) years only from the time of receipt at the laboratory. No request , for any of the above will be entertained after the due date.