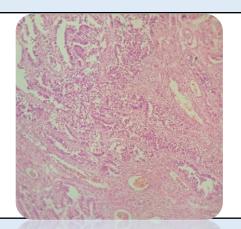

## Microscopy

- 1. Section examined shows cystically dilated ducts with cuboidal epithelium with small round nucleus surrounded by fibro collagenous tissue.
- 2. No granuloma seen.
- 3. No malignant cells seen.