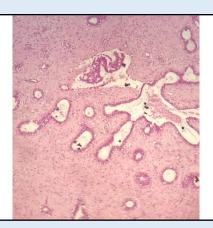

## **FIBROADENOMA**

**SPECIMEN** 

**Breast** 

**GROSS** 

Received 3x3,3x2.1cm greyish white tissue piece.

### Microscopy

- 1. Section examined shows cystically dilated ducts with cuboidal epithelium with small round nucleus surrounded by fibro collagenous tissue. No granuloma seen.
- 2. No malignant cells seen.